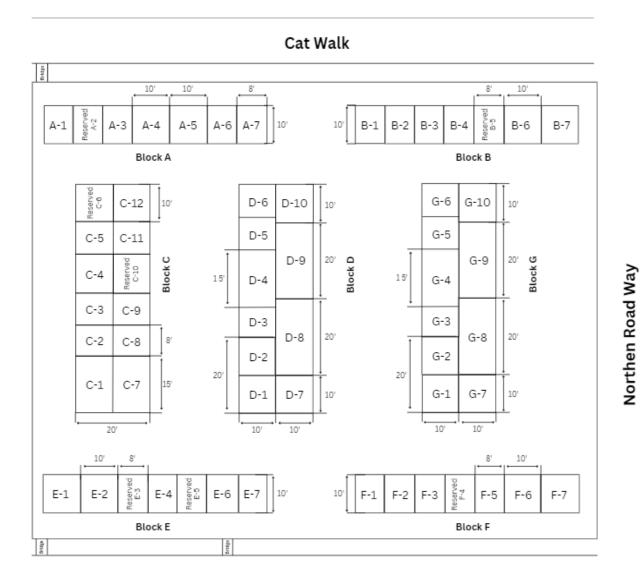

## University of Guyana Open Day & Job Fair 2024 Exhibition Layout

Eastern Road Way

| Booth No. | Exhibitor |
|-----------|-----------|
| Block A   |           |
| A-1       |           |
| A-2       | Reserved  |
| A-3       |           |
| A-4       |           |
| A-5       |           |
| A-6       |           |
| A-7       |           |
|           |           |
| Block B   |           |
| B-1       |           |
| B-2       |           |
| B-3       |           |
| B-4       |           |
| B-5       | Reserved  |
| B-6       |           |
| B-7       | Reserved  |
|           |           |
| Block C   |           |
| C-1       |           |
| C-2       |           |
| C-3       |           |
| C-4       |           |
| C-5       |           |
| C-6       | Reserved  |
| C-7       |           |
| C-8       |           |
| C-9       |           |
| C-10      | Reserved  |
| C-11      |           |
| C-12      |           |

| Booth No. | Exhibitor |
|-----------|-----------|
| Block D   |           |
| D-1       |           |
| D-2       |           |
| D-3       |           |
| D-4       |           |
| D-5       |           |
| D-6       |           |
| D-7       |           |
| D-8       | Reserved  |
| D-9       |           |
| D-10      |           |
| D-11      |           |
|           |           |
| Block E   |           |
| E-1       |           |
| E-2       |           |
| E-3       | Reserved  |
| E-4       |           |
| E-5       | Reserved  |
| E-6       |           |
| E-7       |           |
|           |           |
| Block F   |           |
| F-1       |           |
| F-2       |           |
| F-3       |           |
| F-4       | Reserved  |
| F-5       |           |
| F-6       | Reserved  |
| F-7       | Reserved  |
|           |           |

| 1 | Booth No | Exhibitor |
|---|----------|-----------|
|   | Block G  |           |
|   | G-1      |           |
|   | G-2      |           |
|   | G-3      |           |
|   | G-4      |           |
|   | G-5      |           |
|   | G-6      |           |
|   | G-7      |           |
|   | G-8      | Reserved  |
|   | G-9      | Reserved  |
| 1 | G-10     |           |